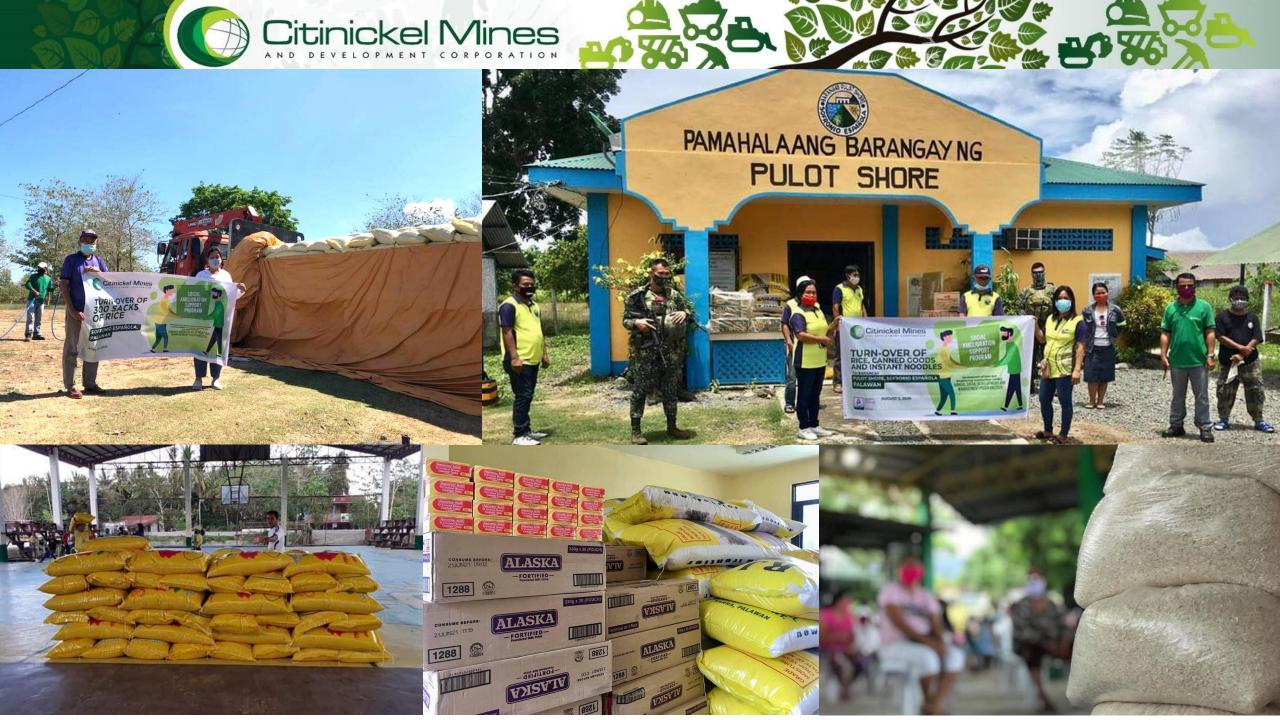

## PhP 3.07-M

Utilized for the Social Amelioration Support Program under the approved realigned SDMP. Provision of basic necessities such as goods (rice, milk, vegetables, canned goods, instant noodles, vitamins and over-the-counter medicines to support the Local Government Units (LGUs). SOCIAL AMELIORATION SUPPORT PROGRAM

4,718

Total number of households and frontline personnel assisted within the host and neighboring communities of Citinickel's mining operations

Distribution of 1,000 food packs to Barangay San Isidro, Narra