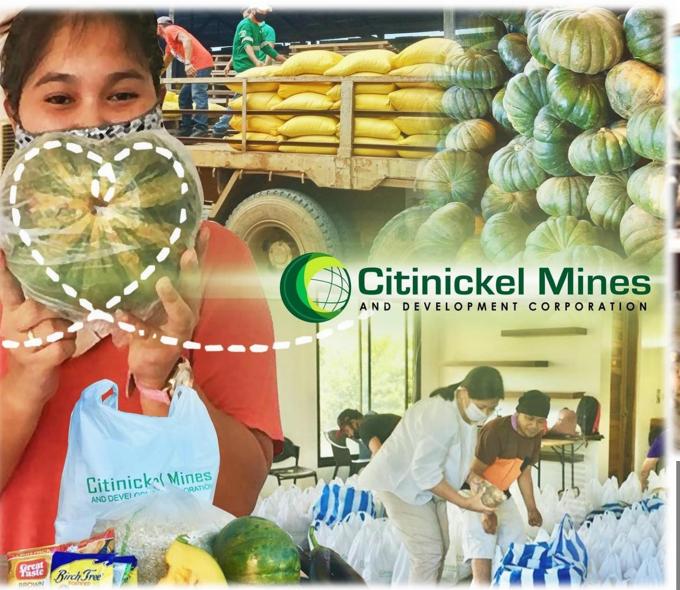

## PhP 3.07-M

Utilized for the Social Amelioration Support Program under the approved realigned SDMP. Provision of basic necessities such as goods (rice, milk, vegetables, canned goods, instant noodles, vitamins and over-the-counter medicines to support the Local Government Units (LGUs). SOCIAL AMELIORATION SUPPORT PROGRAM

4,718

Total number of households and frontline personnel assisted within the host and neighboring communities of Citinickel's mining operations

Distribution of 1,000 food packs to Barangay San Isidro, Narra